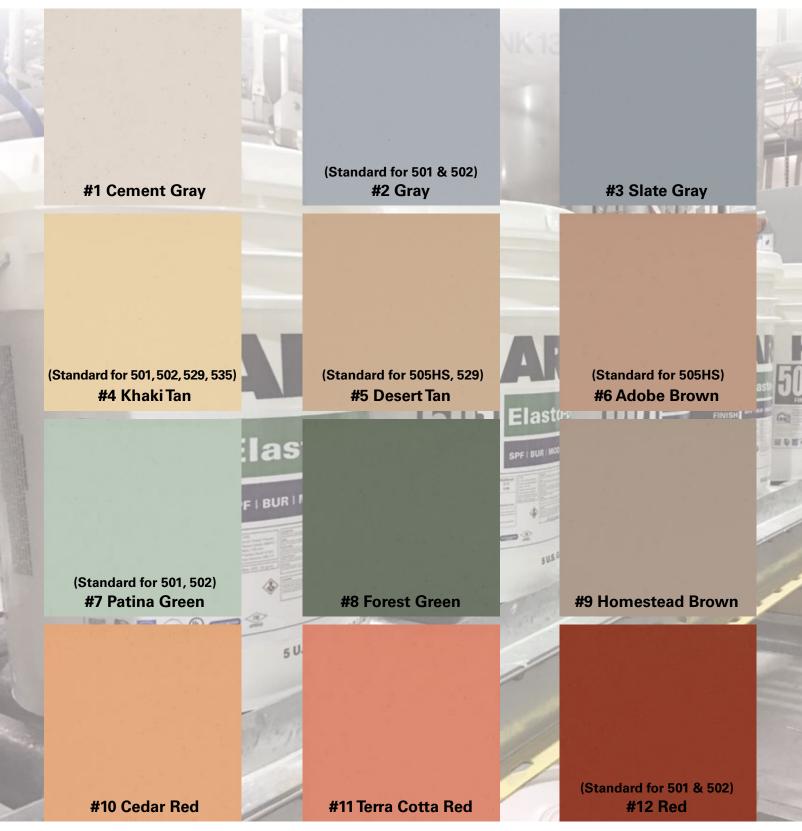

## **ROOF COATINGS COLOR CHART 501, 502, 505HS, 529 & 535**

NOTE: Standard colors including White are available in less than pallet quantities. All other colors are a "special order" and require a minimum order of 1 pallet (210 gallons). Availability on "standard" or "special order" colors require a minimum of a 7-10 day lead time. Above colors are ONLY available for KARNAK 501, 502, 505HS, 529 and 535 coatings. NOTE: When viewed on computer screens or indoor lighting colors may appear different. For best accuracy when selecting colors for projects please use our printed color chart and view in natural sunlight outdoors. Install a sample prior to placing job order. Colors above are NOT available for 670HS or 670LS silicone coatings.