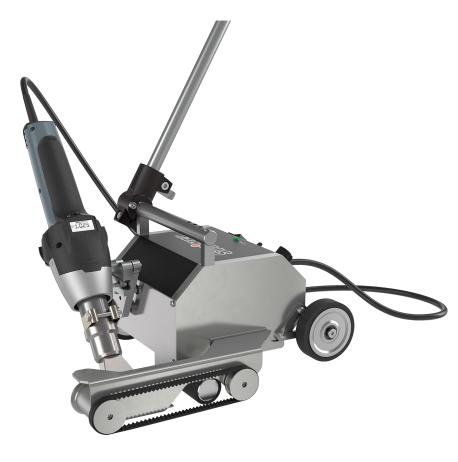

## HG ROOF Automatic Welding Machine

## Lighter, Hotter, More Control.

## **Technical Specifications**

| Power Supply:        | 240 VAC, 50/60 Hz                                                        |
|----------------------|--------------------------------------------------------------------------|
| Output:              | 2000 W                                                                   |
| Welding temperature: | 120 – 1150° F (50 – 620° C)                                              |
|                      | digital control of temperature with temperature indicated on the display |
| Hot air tool motor:  | brushless                                                                |
| Motor life:          | 10,000 hours                                                             |
| Weight:              | 31 lbs. + 3 x 2.4 lbs. additional weights                                |
| Speed:               | 3.2 – 16.4 ft/min (1-5 m/min)                                            |
| Welding width:       | up to 1.6 in                                                             |
| Features:            | automatic welding machine arm can rotate 180 $^\circ$ ,                  |
|                      | welding as close as 3 in. to the edge, includes soft start               |
|                      | and safety shut-off switch                                               |
| Applicable for:      | Suitable for thermoplastic roof membranes                                |
| Items Included:      | HG ROOF, transportation box, starting plate,                             |
|                      | 3 additional weights and wire brush                                      |
| Case Dimension :     | 585 x 460 x 270 mm                                                       |
| Country of Origin:   | Germany and Romania                                                      |
| Warranty:            | 1 year                                                                   |
|                      |                                                                          |