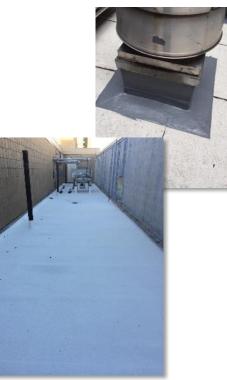

# **Paraflex Metal Roof Coating**

System combines the qualities of Paraflex with the necessary accessories to provide another quality option for metal roofs.

- Paraflex Metal Roof Coating can be rolled or spray-applied.
- Joints, fasteners, and penetrations are to be reinforced.