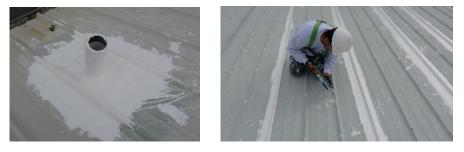

# **Paraflex Application**

- Application of Paraflex uses tools and techniques similar to those used with Parapro.
- The feel of the product is similar to warm honey, and different from Parapro.
- The Siplast stub roller makes applying Paraflex easier and more cost effective.
- The Pro Stub Roller helps ensure proper material coverage and minimizes

# **Paraflex Metal Roof Coating**

System combines the qualities of Paraflex with the necessary accessories to provide another quality option for metal roofs.

- Paraflex Metal Roof Coating can be rolled or spray-applied.
- Joints, fasteners, and penetrations are to be reinforced.