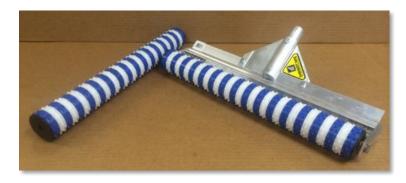

# **Paraflex Application**

- Application of Paraflex uses tools and techniques similar to those used with Parapro.
- The feel of the product is similar to warm honey, and different from Parapro.
- The Siplast stub roller makes applying Paraflex easier and more cost effective.
- The Pro Stub Roller helps ensure proper material coverage and minimizes