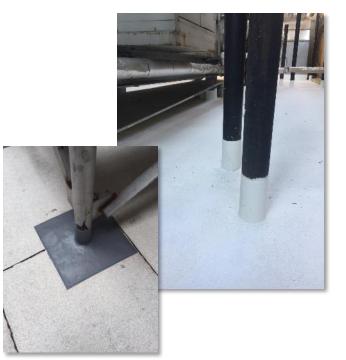

# **Paraflex Application**

- Application of Paraflex uses tools and techniques similar to those used with Parapro.
- The feel of the product is similar to warm honey, and different from Parapro.
- The Siplast stub roller makes applying Paraflex easier and more cost effective.
- The Pro Stub Roller helps ensure proper material coverage and minimizes