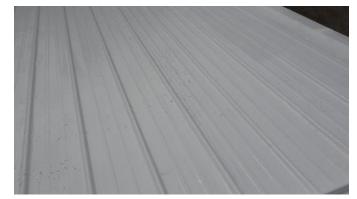

# **Paraflex Metal Roof Coating**

System combines the qualities of Paraflex with the necessary accessories to provide another quality option for metal roofs.

- Paraflex Metal Roof Coating can be rolled or spray-applied.
- Joints, fasteners, and penetrations are to be reinforced.