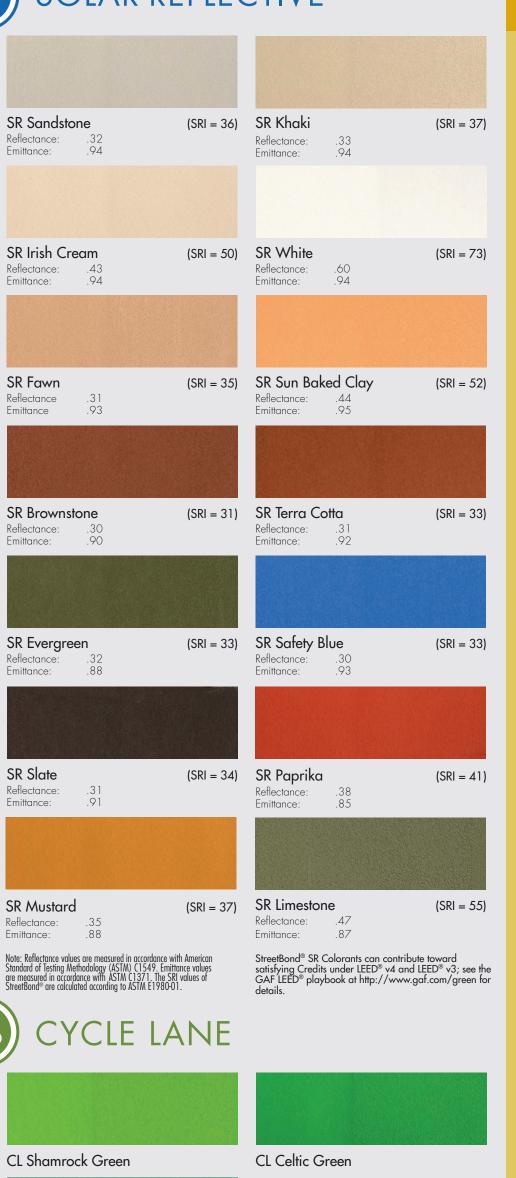

## SOLAR-REFLECTIVE

Solar-Reflective Colors use special technology designed to help cool high-traffic areas without limiting color choices to white or light colors. Solar-Reflective Colors help reduce Urban Heat Island Effect and the temperature of asphalt surfaces while providing protection against UV damage and asphalt degradation. These colors are typically used in pedestrian and vehicular high-traffic areas such as parks, schools, playgrounds, and non-covered areas that experience direct sunlight.

## STO CYCLE LANE

These bold, highly reflective colors are designed to delineate public cycle lanes and intersections, helping to keep cyclists safe and reinforce priority to bicyclists by visually alerting drivers to the presence of a cycle lane. Cycle Lane Colors are also used in the coating of off-street jogging/cycle paths, bus lanes, school zones, and parking lot markings.